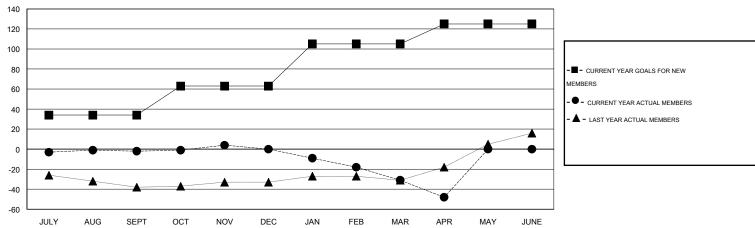

#### GOALS AND ACTUAL MEMBERS CUMULATIVE

| DROPPED CLUBS: 2  DROPPED MEMBERS |    | 22 CLUBS OF 42 ADDED 1 OR MORE<br>NEW MEMBERS | GENDER DISTRIBU<br>MALE<br>FEMALE | TION<br>612 (67.03%)<br>301 (32.97%) |     |
|-----------------------------------|----|-----------------------------------------------|-----------------------------------|--------------------------------------|-----|
| DECEASED                          | 14 | CLICK HERE FOR HEALTH                         |                                   |                                      | 240 |
| CLUB CANCELLED                    | 17 | ASSESSMENT DATA                               | FAMILY UNIT MEMBERS               |                                      | 248 |
| OTHER                             | 67 |                                               | HEAD OF HOUSEHOLD                 |                                      | 122 |
| TOTAL                             | 98 |                                               | NON-HEAD OF HOUSEHOLD             | 126                                  |     |